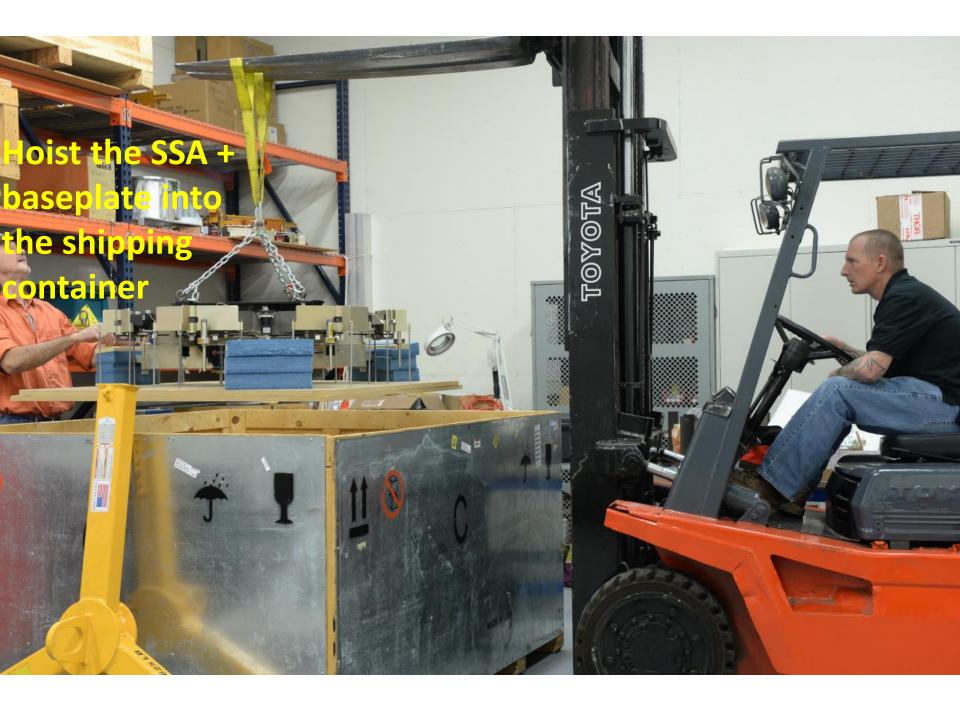

## Install clamps (3x). Use flat washers+ lock washers + M8 nuts. Tighten M8 nuts to ~5 Nm

B

a merine and the second

Hoist the SSA + baseplate into the shipping

container

Hoist the SSA + baseplate into the shipping container