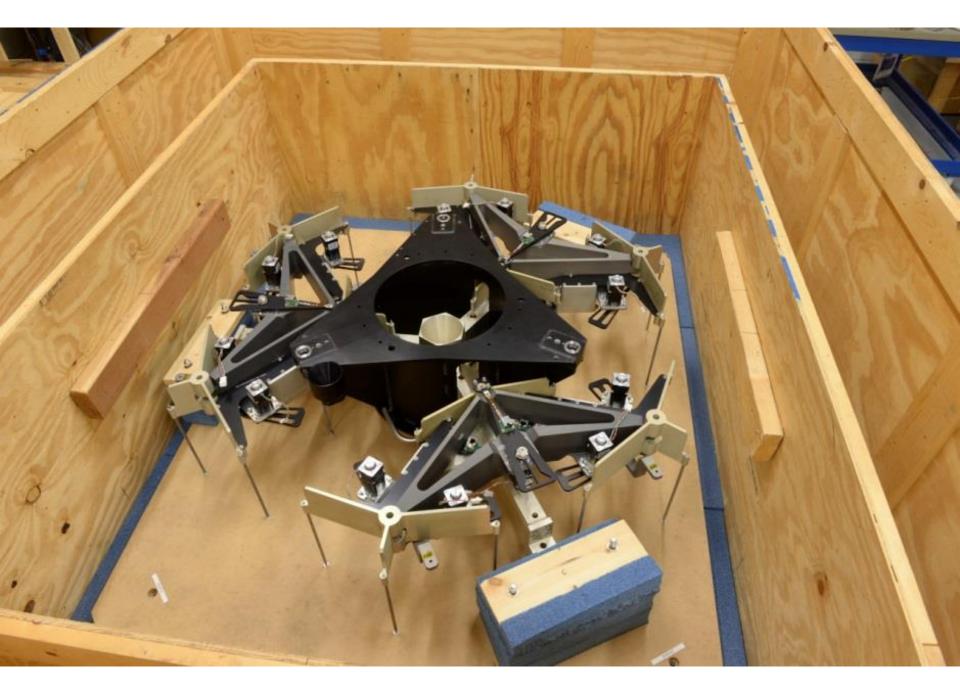

er and M6 bolt in central bore of Moving Frame

0

State-203>

Tighten M6 bolt in central bore (~5 Nm – do not overtighten Nylon insert)

#### Install nylon washer

CLO-SO-LAHGE

#### Install lock washer



Torque M3 bolts with wrench (~1 Nm – do not overtighten Nylon washer)

RT 146-87

Torque M3 bolts with wrench (~1 Nm – do not overtighten Nylon washer)

REPEAT FOR OTHER 20 MRF LOCATIONS Install data logger on +Y arm. Program data logger channels. Start recording



## Install clamps (3x). Use flat washers+ lock washers + M8 nuts. Tighten M8 nuts to ~5 Nm

B

a merine and the second



Hoist the SSA + baseplate into the shipping

container









Hoist the SSA + baseplate into the shipping container

### Remove lifting bolts (3x)



Install long screws at the four corner locations





### Install snubber foam plate

# Install snubb<u>er foam plate</u>

#### Install top plate with two long M6 bolts, large washers and Nyloc lock nuts



#### Install lid on inner container

C

-

tt.

# Install screws in lid of inner container

at.

#### Install lid of outer container. Install screws.

2te

#### **Container is ready to ship.**

25.

# Download data logger upon arrival.