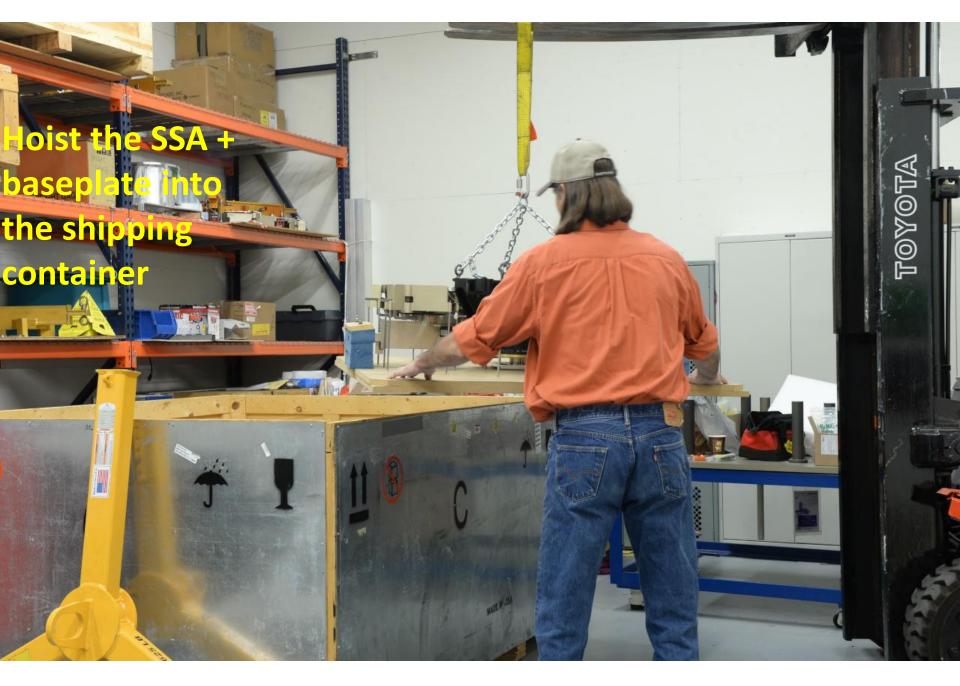

## Install clamps (3x). Use flat washers+ lock washers + M8 nuts. Tighten M8 nuts to ~5 Nm

B

a merine and the second

Hoist the SSA + baseplate into the shipping

container

Hoist the SSA + baseplate into the shipping container