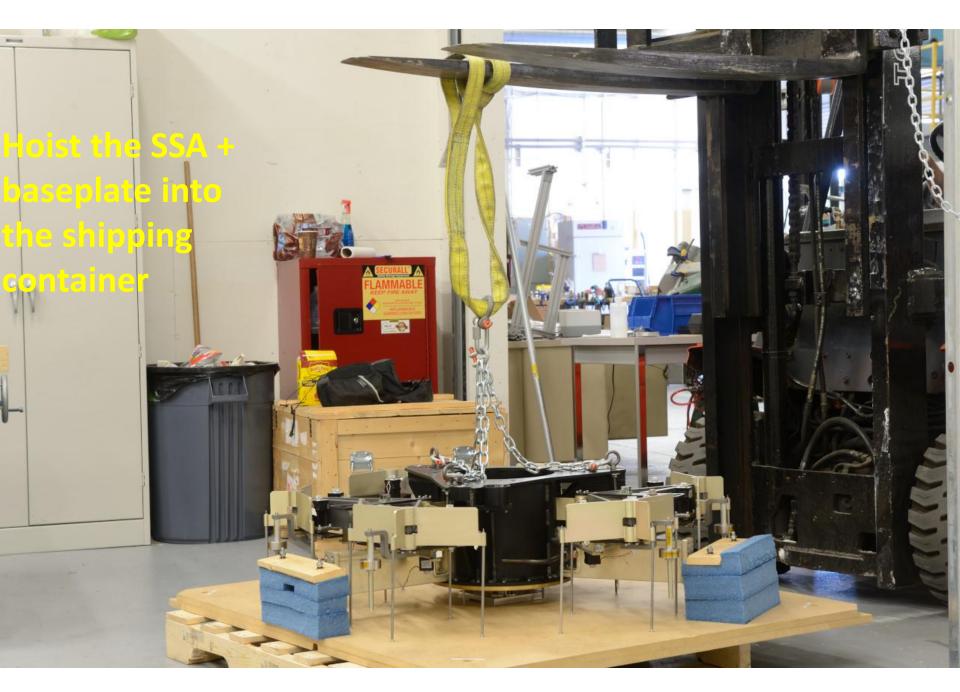

## Install clamps (3x). Use flat washers+ lock washers + M8 nuts. Tighten M8 nuts to ~5 Nm

B

a merine and the second

Hoist the SSA + baseplate into the shipping

container

Hoist the SSA + baseplate into the shipping container