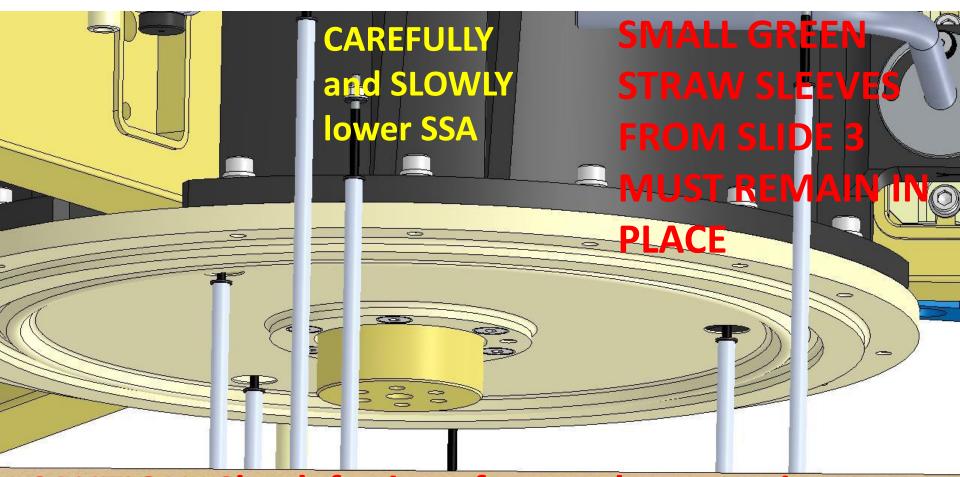

## SMALL GREEN STRAW SLEEVES FROM SLIDE 3 MUST REMAIN IN PLACE

SLOWLY further lower the SSA until chains/slings are unloaded.

Carefully remove chains/slings from hook. TAKE CARE TO AVOID DAMAGE TO LATERAL GUIDE FLEXURE!