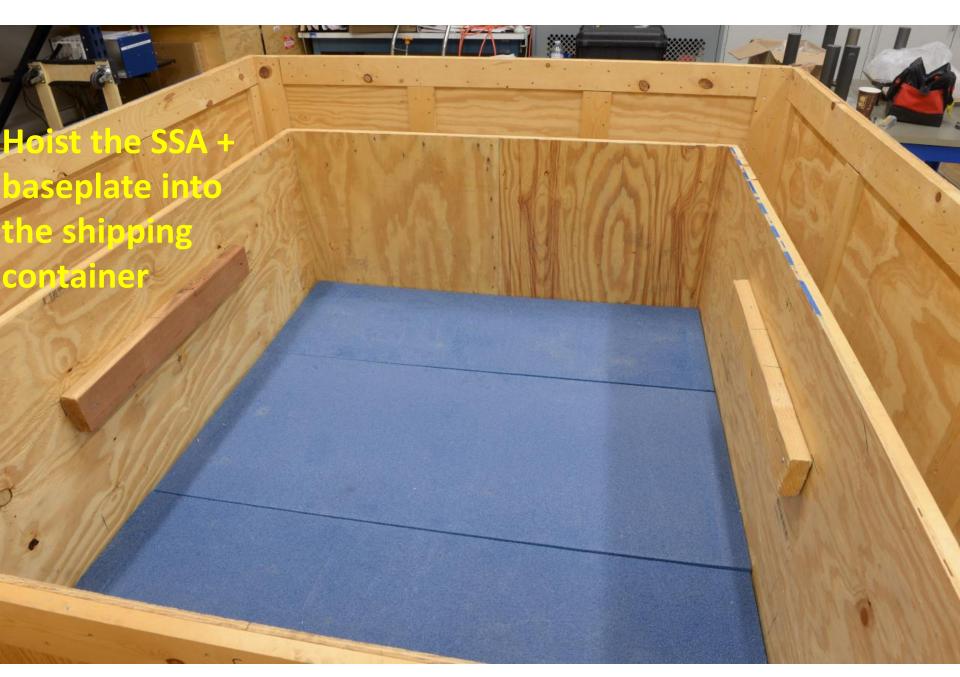

## Install clamps (3x). Use flat washers+ lock washers + M8 nuts. Tighten M8 nuts to ~5 Nm

B

a merine and the second

Hoist the SSA + baseplate into the shipping

container

Hoist the SSA + baseplate into the shipping container