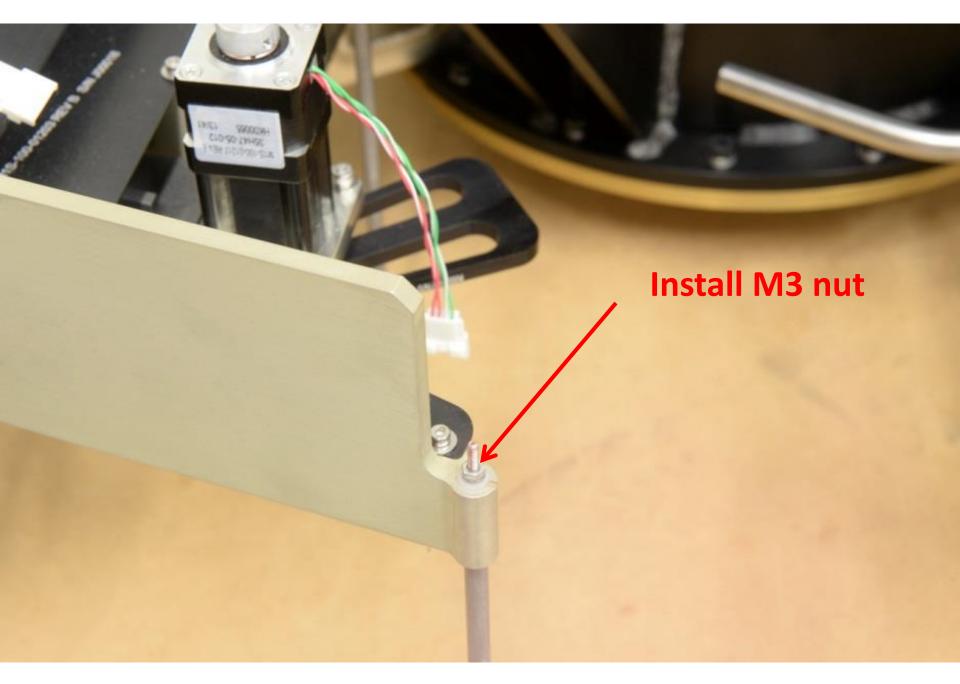

#### Install lock washer

Torque M3 bolts with wrench (~1 Nm – do not overtighten Nylon washer)

RT 146-87

Torque M3 bolts with wrench (~1 Nm – do not overtighten Nylon washer)

REPEAT FOR OTHER 20 MRF LOCATIONS Install data logger on +Y arm. Program data logger channels. Start recording