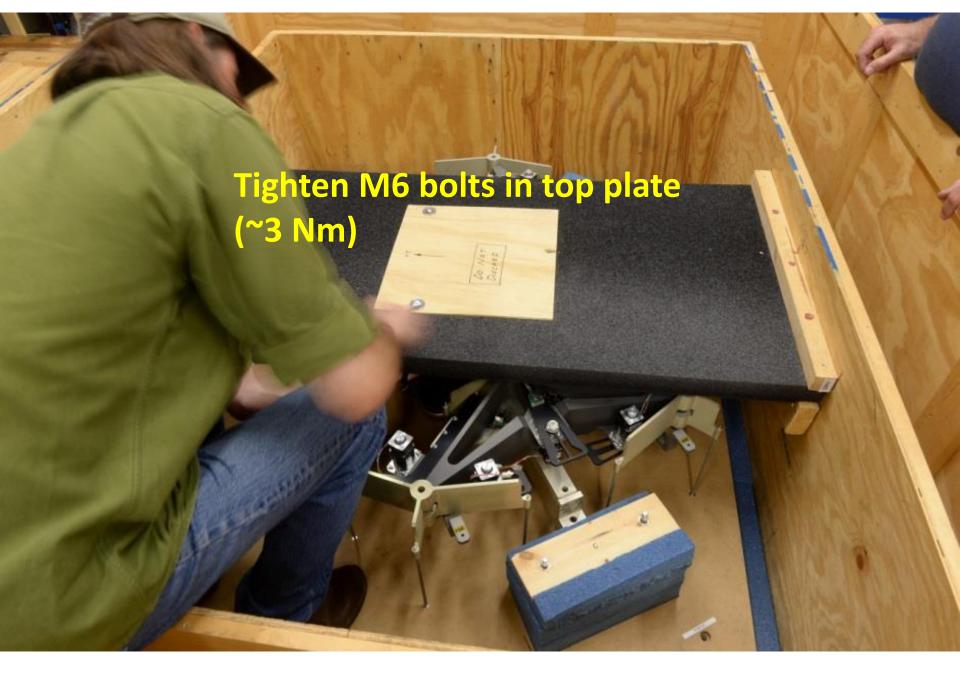

#### Install top plate with two long M6 bolts, large washers and Nyloc lock nuts