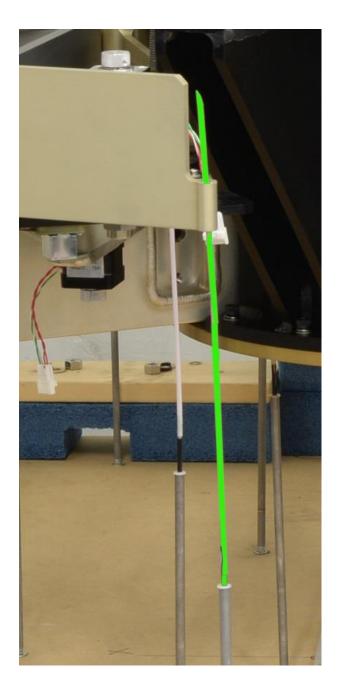

## Install green straw sleeves (21x) on top of the M3 rods

## CAREFULLY and

SLOWLY lower SSA until Triangles are about 150 mm above M3 rods.

150 mm

Install 12" green straws (21x) on M3 rods through MRF holes in Triangles

Use green 12" straws (21x) for alignment of SSA with M3 rods

#### **CAREFULLY** and

SLOWLY lower SSA until M3 rods are engaged in Triangles. Carefully remove straws.

## SMALL GREEN STRAW SLEEVES FROM SLIDE 3 MUST REMAIN IN PLACE

SLOWLY further lower the SSA until chains/slings are unloaded.

Carefully remove chains/slings from hook. TAKE CARE TO AVOID DAMAGE TO LATERAL GUIDE FLEXURE!