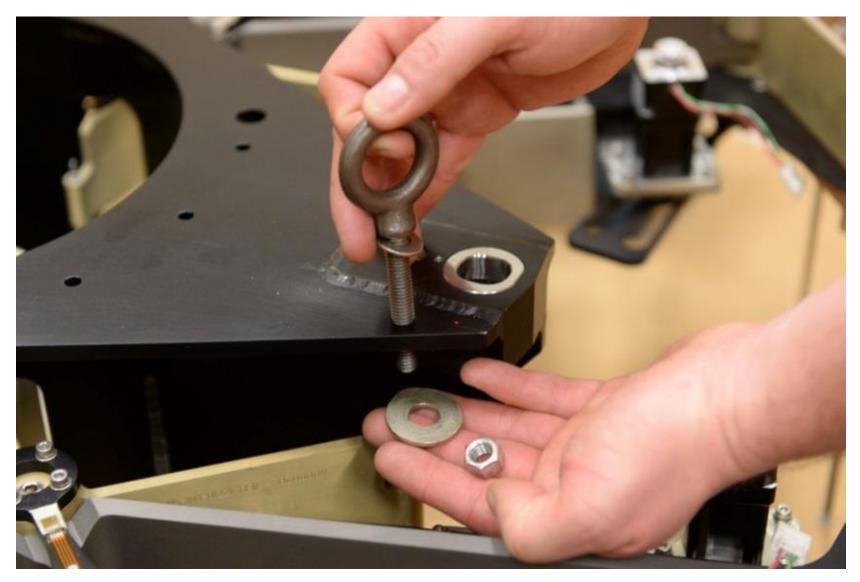

MAGE TO LATERAL GUIDE FLEXURE!

flat washer, lock washer and M6 bolt in central bore of Moving Frame

0

State-203>

Tighten M6 bolt in central bore (~5 Nm – do not overtighten Nylon insert)

#### Install nylon washer

CLO-SO-LAHGE

#### Install lock washer



Torque M3 bolts with wrench (~1 Nm – do not overtighten Nylon washer)

RT 146-87

Torque M3 bolts with wrench (~1 Nm – do not overtighten Nylon washer)

REPEAT FOR OTHER 20 MRF LOCATIONS Install data logger on +Y arm. Program data logger channels. Start recording



## Install clamps (3x). Use flat washers+ lock washers + M8 nuts. Tighten M8 nuts to ~5 Nm

B

a merine and the second



Hoist the SSA + baseplate into the shipping

container









Hoist the SSA + baseplate into the shipping container

### Remove lifting bolts (3x)



Install long screws at the four corner locations





### Install snubber foam plate

# Install snubb<u>er foam plate</u>

#### Install top plate with two long M6 bolts, large washers and Nyloc lock nuts



#### Install lid on inner container

C

-

tt.

# Install screws in lid of inner container

at.

#### Install lid of outer container. Install screws.

2te

#### **Container is ready to ship.**

25.

# Download data logger upon arrival.