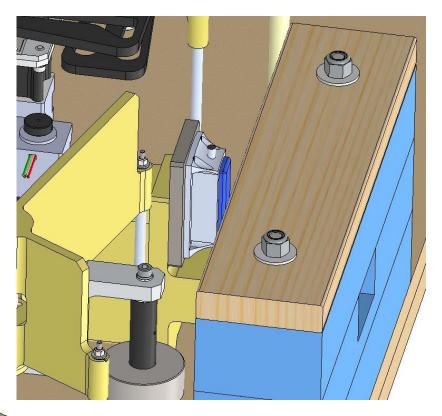

OWLY lower SSA until M3 rods are engaged in Triangles. Carefully remove straws.

## SMALL GREEN STRAW SLEEVES FROM SLIDE 3 MUST REMAIN IN PLACE

SLOWLY further lower the SSA until chains/slings are unloaded.



Carefully remove chains/slings from hook. TAKE CARE TO AVOID DAMAGE TO LATERAL GUIDE FLEXURE!

flat washer, lock washer and M6 bolt in central bore of Moving Frame

0

State-203>

Tighten M6 bolt in central bore (~5 Nm – do not overtighten Nylon insert)

#### Install nylon washer

CLO-SO-LAHGE

#### Install lock washer



Torque M3 bolts with wrench (~1 Nm – do not overtighten Nylon washer)

RT 146-87

Torque M3 bolts with wrench (~1 Nm – do not overtighten Nylon washer)

REPEAT FOR OTHER 20 MRF LOCATIONS Install data logger on +Y arm. Program data logger channels. Start recording



## Install clamps (3x). Use flat washers+ lock washers + M8 nuts. Tighten M8 nuts to ~5 Nm

B

a merine and the second



Hoist the SSA + baseplate into the shipping

container









Hoist the SSA + baseplate into the shipping container

### Remove lifting bolts (3x)



Install long screws at the four corner locations





### Install snubber foam plate

# Install snubb<u>er foam plate</u>

#### Install top plate with two long M6 bolts, large washers and Nyloc lock nuts



#### Install lid on inner container

C

-

tt.

# Install screws in lid of inner container

at.

#### Install lid of outer container. Install screws.

2te

#### **Container is ready to ship.**

25.

# Download data logger upon arrival.